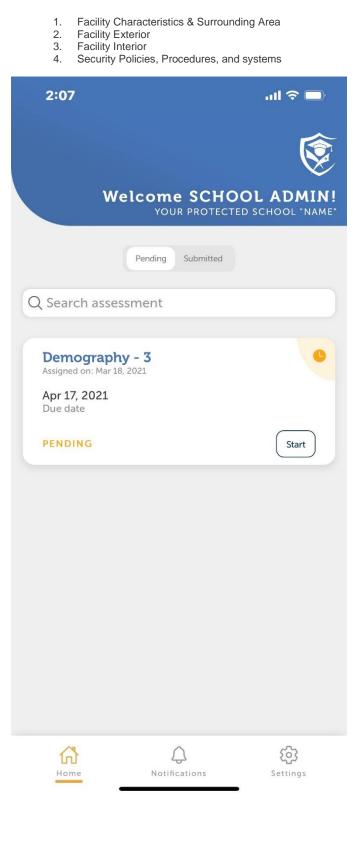

with a "Tablet" which has the Safety Application [POSSafetyNet<sup>sM</sup>] pre-installed.

Schools now assess the safety, security, accessibility, and emergency preparedness of school buildings and grounds - using the POSSafetyNet<sup>SM</sup> site assess mobile app.

Reports generated so that your school gains the peace of mind of knowing that protocols and security measures align with best practices across the country.

No two schools are alike; The POSSafetyNet<sup>sM</sup> gun safety policies take your specific school demographics into account:

- Primary or Secondary
- Geographic Location
- Building and Land size
- Student Enrollment
- Number of Teachers, School Staff, and Administrators

## Contact us for a DEMO

(888) 500-3393 info@protectingourstudents.org

## SECTIONS INCLUDE